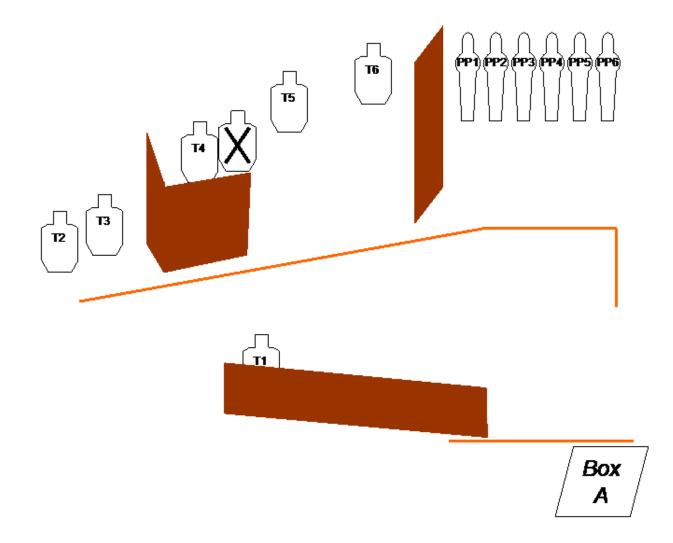

## Stage 1

## Go Long?

RULES: Practical Shooting Handbook, Latest Edition COURSE DESIGNER: Bud Connolly

| <b>START POSITION:</b> Standing in Box A with hands relaxed at sides. Handgun is loaded and holstered as per ready condition in rule 8.1.1 or 8.1.2. |              |                                    |
|------------------------------------------------------------------------------------------------------------------------------------------------------|--------------|------------------------------------|
| STAGE PROCEDURE                                                                                                                                      | SCORING      |                                    |
| On signal, draw and engage T1-T6 with two (2) rounds each                                                                                            | SCORING:     | Comstock, 18 rounds, 90 points     |
| and knock down PP1-PP6.                                                                                                                              | TARGETS:     | 6 IPSC, 6 PP                       |
|                                                                                                                                                      | SCORED HITS: | Best 2 per IPSC, steel down = $1A$ |
|                                                                                                                                                      | START-STOP:  | Audible - Last shot                |
|                                                                                                                                                      | PENALTIES:   | Procedural10                       |
|                                                                                                                                                      |              | No-shoot hit10                     |
|                                                                                                                                                      |              | Miss10                             |

**SETUP NOTES**: T1 is set at the end of the wall. Ensure no shoot through to T2 or T3. PP1-PP6 is 8 yards from Fault Line.

**RO NOTES**: Watch for Foot Faults.